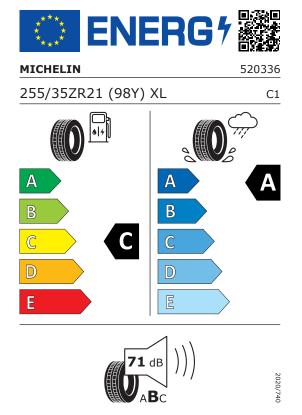

## Product Information Sheet Delegated Regulation (EU) 2020/740

| Supplier name                              | MICHELIN        |  |
|--------------------------------------------|-----------------|--|
| Commercial name                            | PILOT SPORT 4 S |  |
| Tyre type identifier                       | 520336          |  |
| Tyre size designation                      | 255/35ZR21      |  |
| Load-capacity index                        | 98              |  |
| Speed category symbol                      | (Y)             |  |
| Fuel efficiency class                      | C               |  |
| Wet grip class                             | A               |  |
| External rolling noise class               | В               |  |
| External rolling noise value               | 71 dB           |  |
| Severe snow tyre                           | No              |  |
| Ice tyre                                   | No              |  |
| Date of start of production                | 41/16           |  |
| Date of end of production                  | -               |  |
| Load version                               | XL              |  |
| Additional information                     |                 |  |
| 255/35 ZR21 (98Y) XL TL PILOT SPORT 4 S MI |                 |  |