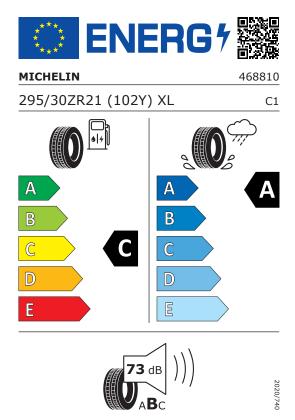

## Product Information Sheet Delegated Regulation (EU) 2020/740

| Supplier name                | MICHELIN        |
|------------------------------|-----------------|
| Commercial name              | PILOT SPORT 4 S |
| Tyre type identifier         | 468810          |
| Tyre size designation        | 295/30ZR21      |
| Load-capacity index          | 102             |
| Speed category symbol        | (Y)             |
| Fuel efficiency class        | С               |
| Wet grip class               | A               |
| External rolling noise class | В               |
| External rolling noise value | 73 dB           |
| Severe snow tyre             | No              |
| Ice tyre                     | No              |
| Date of start of production  | 41/16           |
| Date of end of production    | -               |
| Load version                 | XL              |
| Additional information       |                 |

Additional information

295/30 ZR21 (102Y) XL TL PILOT SPORT 4 S MI

Information according to Regulation (EU) 2020/740:

Actual fuel savings and road safety depend heavily on the behaviour of drivers. Eco-driving can significantly reduce fuel consumption. Tyre pressure needs to be regularly checked to optimise fuel efficiency and wet grip. Stopping distances must always be respected.